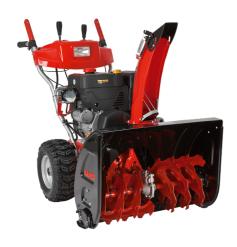

## SNIEGA FRĒZE AL-KO SNOWLINE 700 E

## TECHNICAL DATA

|                              | 110001        |
|------------------------------|---------------|
| Art. no.                     | 112931        |
| EAN                          | 4003718045130 |
| Net Weight in kg             | 118 KG        |
| Width in cm                  | 74 CM         |
| Length in cm                 | 134 CM        |
| Height in cm                 | 115 CM        |
| Gross Weight in kg           | 130 KG        |
| Sound Power Guar LwA[dB (A)] | 105           |
| Brand                        | AL-KO         |
| Drive type                   | Petrol        |
| Heated Handles               | Yes           |
| Autochoke                    | Yes           |
| Volume of Fuel Tank Liters   | 5.5 L         |
| Electric Start               | Yes           |
| Cubic Capacity in cc         | 375           |
| Number of Strokes rpm        | 2000          |
| Power in kW                  | 7.8 KW        |
| Primer                       | Yes           |
| No. of Engine Cylinders      | 1             |
| Accessories included         |               |
|                              |               |