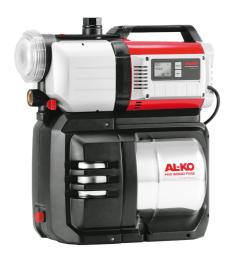

## ŪDENS APGĀDES AUTOMĀTS AL-KO HW 6000 FMS PREMIUM

## **TECHNICAL DATA**

| Art. no.                       | 112852        |
|--------------------------------|---------------|
| EAN                            | 4003718042993 |
| max flow rate I / h            | 6000 LPH      |
| Sound Power Guar LwA[dB (A)]   | 73            |
| Max. Pressure in bar           | 4 BAR         |
| Width in cm                    | 17 CM         |
| Brand                          | AL-KO         |
| Length in cm                   | 51.5 CM       |
| Max. Delivery Head in m        | 60 M          |
| Net Weight in kg               | 20.8 KG       |
| Pump Drive                     | 5-stage       |
| Filter                         | Yes           |
| Cable Length in m              | 1 M           |
| Motor power in watts           | 1400 W        |
| Switch-off Pressure bar        | 4 BAR         |
| Gross Weight in kg             | 24 KG         |
| Switch-on Pressure bar         | 2 BAR         |
| Height in cm                   | 25.1 CM       |
| Vol of Pressure Vessel (L)     | 20 L          |
| Max. Suction Height in m       | 8 M           |
| Protection Against Dry Running | Yes           |
| Accessories included           |               |
|                                |               |